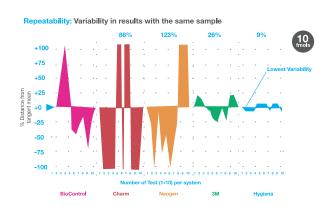

# **Performance:**

UltraSnap's superior performance was validated in a third-party study conducted by a large reference laboratory. Hygiena's system demonstrated superior repeatability, and outstanding performance for linearity, sensitivity, and accuracy over other ATP systems.

Learn more at www.hygiena.com or contact Hygiena for a full copy of the study.

| Catalog No. | Description                             | Quantity |
|-------------|-----------------------------------------|----------|
| US2020      | UltraSnap <sup>™</sup> Surface ATP Test | 100      |