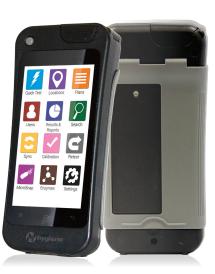

# **EnSURE** Touch

# EnSURE<sup>™</sup> Touch Monitoring System

EnSURE Touch is the next-generation quality monitoring system. It provides rapid and accurate sanitation verification to support your food safety program. EnSURE Touch features a 5" touch screen, wireless sync technology, and cloudbased software. EnSURE Touch is designed to adapt to your workplace, providing the data you need for complex multilocation supply chain monitoring, audit and risk management, and recall prevention.